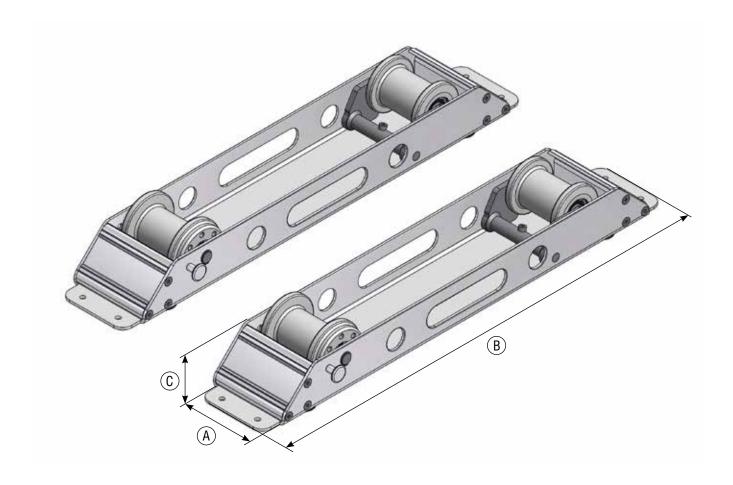

## **TECHNICAL DATA**

| Load-bearing capacity                  | 1,500 kg                     |
|----------------------------------------|------------------------------|
| Max. uncoiling weight of wooden drums* |                              |
| Drum Ø                                 | min. 500 mm<br>max. 1,400 mm |
| A) Width                               | 160 mm                       |
| B) Length                              | 903 mm                       |
| C) Height                              | 120 mm                       |
| Weight per element                     | 9 kg                         |