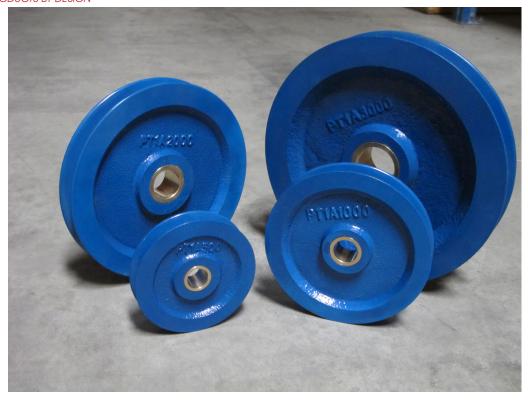

## PULLEY TYPE 1A(PT1A) -WITH BRONZE BUSH - FOR **WIRE OR FIBRE ROPE Quick Ref:157.1**

- Cast Iron Pulleys with bronze bush for use on their own or to assemble into brackets.
- Ideal for most applications where wire rope needs to be diverted.
- For use with wire or fibre rope.
- For use with powered or manual driven winches.
- Four model types available from stock, 500kg, 1,000kg, 2,000kg and 3,000kg

Pulleys are manufactured by our own brand

Designed to be affordable, with quality never being compromised.

www.rigginguk.co.uk