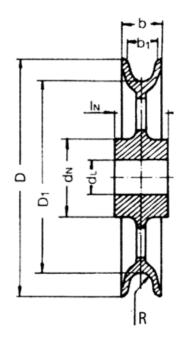

## Cast iron with bronze bush for assembly into brackets.

| Product code                    |      | PT1A500KG<br>Ref:157.1.1 | PT1A1000KG<br>Ref:157.1.2 | PT1A2000KG<br>Ref:157.1.3 | PT1A3000KG<br>Ref:157.1.4 |
|---------------------------------|------|--------------------------|---------------------------|---------------------------|---------------------------|
| Capacity                        | (kg) | 500                      | 1000                      | 2000                      | 3000                      |
| D                               | (mm) | 110                      | 150                       | 200                       | 250                       |
| D1 (Bore)                       | (mm) | 82                       | 116                       | 164                       | 200                       |
| dL (Bore)                       | (mm) | 19                       | 22                        | 30                        | 40                        |
| dN                              | (mm) | 40                       | 42                        | 60                        | 70                        |
| IN                              | (mm) | 23                       | 24                        | 29                        | 40                        |
| b                               | (mm) | 21                       | 22                        | 27                        | 37                        |
| b1                              | (mm) | 14                       | 16                        | 18                        | 26                        |
| R                               | (mm) | 5.5                      | 6.5                       | 7                         | 10                        |
| Max rope diameter (powered)     | (mm) | 10                       | 12                        | 13                        | 18                        |
| Max rope diameter (Non powered) | (mm) | 8-10                     | 10-12                     | 11-13                     | 13-18                     |
| Weight                          | (kg) | 0.6                      | 0.9                       | 1.7                       | 3.7                       |