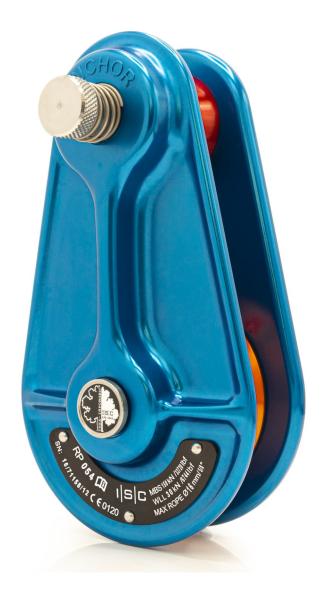

RP054 Medium Rigging Pulley -19mm (3/4) Rope

**Data Sheet** 

ISC Rigging Blocks have colour-coded Side Cheeks and Pulley Wheels, helping the user to easily identify the correct Block for the task. We have introduced a new fixed bollard dimension, which allows the user to fall in-line with rigging standard practice, whereby the Anchor/Topping Strop should be twice the Strength of the Working Line.

| Weight            | 2.3kg (5lbs)     |
|-------------------|------------------|
| Wheel Material    | Aluminium        |
| Body Material     | Aluminium        |
| Finish            | Anodised         |
| MBS               | 150kN (33721lbf) |
| WLL               | 50kN (11240lbf)  |
| Working Line ø    | 19mm (3/4")      |
| Topping Strop     | 29mm (1 1/8")    |
| Opening Mechanism | Springlock       |