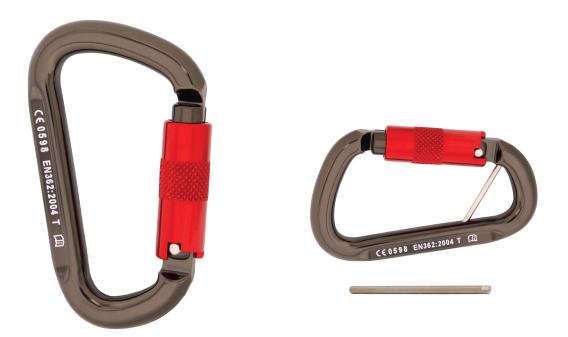

## **PRODUCT OVERVIEW**

The KL216 is an offset karabiner which biases the load towards the spine of the Karabiner, which is the strongest part. The KL216 has an anti-snag Keylock nose. The KL216 is available in three gate/barrel types, with the option of a captive pin.

## **TECHNICAL INFORMATION**

| Part Code    | KL216                                 |
|--------------|---------------------------------------|
| Dimensions   | 114 × 69 × 19mm (4.5 × 2.7 × 0.7")    |
| MBS          | 30kN (6744lb)                         |
| Gate Options | Screwgate, Twistlock, Supersafe       |
| Gate Opening | 19mm (0.75")                          |
| Captive Pin  | Available on request (supplied loose) |
| Nose Type    | Keylock                               |
| Weight       | 99g (3.5oz)                           |
| Material     | Aluminium                             |
| Finish       | Anodised                              |
| Standards    | EN362:2004 B/T                        |