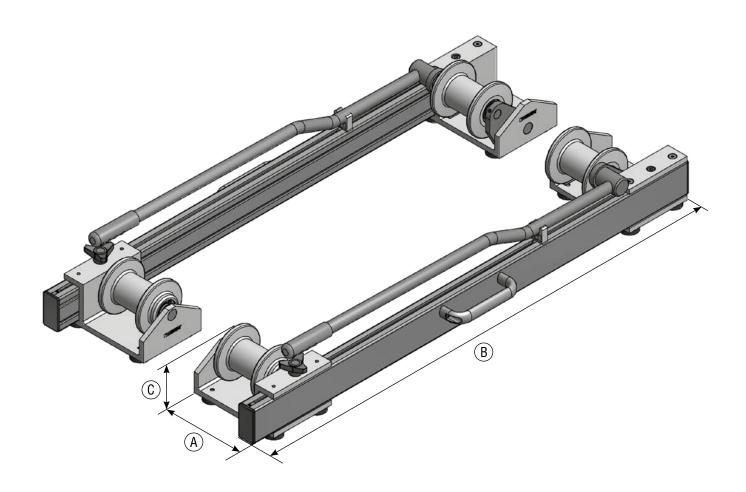

## **TECHNICAL DATA**

| Load-bearing capacity                  | 1,500 kg                     |
|----------------------------------------|------------------------------|
| Max. uncoiling weight of wooden drums* | 700 kg                       |
| Drum Ø                                 | min. 500 mm<br>max. 1,800 mm |
| A) Width                               | 277 mm                       |
| B) Length                              | 1,206 mm                     |
| C) Height                              | 195 mm                       |
| Weight per element                     | 17 kg                        |