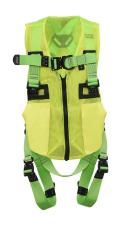

## FA 10 304 00 - Reflex 3 - 2 Point High Visibility Harness

- Reflex 2 Point High Visibility Full Body Harness
- Attachments: 1 sternal & 1 dorsal attachment points. Fully adjustable chest strap & thigh straps.
- Convenience: Thigh straps & chest strap are provided with automatic buckles for easy adjustment.
- **Ergonomics:** Reflective high visibility webbing.
- Max User Weight: 140 KG.
- Conformity: BS EN 361.
- Material: Webbing: Polyester / Fittings: