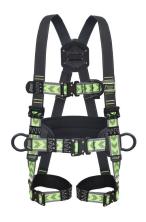

## FA 10 217 00 / 01 - Speed-Air 3 - 4 Point Elasticated Full Body Harness

Frequent use

- Speed Air 2 2 Point Elasticated Full Body Harness
- Attachments: 1 sternal, 1 dorsal & 2 lateral attachment points. Fully adjustable chest strap & thigh straps. 2 Tool holding D rings. 1 Equipment holding handles. 2 Holding triangle accessories.
- **Convenience:** Thigh straps & chest strap are provided with automatic buckles for easy adjustment.
- **Ergonomics:** Elasticated webbing for additional comfort.
- Max User Weight: 140 KG.
- Conformity: BS EN 361.
- Material: Webbing: Polyester / Fittings: 🧲тее.