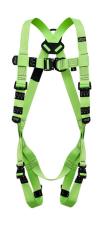

## FA 10 115 00 - Reflex 4 - 2 Point High Visibility Harness

- Reflex 2 Point High Visibility Full Body Harness
- Attachments: 1 sternal & 1 dorsal attachment points. Fully adjustable chest strap & thigh straps.
- Convenience: Thigh straps & chest strap are provided with automatic buckles for easy adjustment.
- **Ergonomics:** Reflective high visibility webbing.
- Max User Weight: 140 KG
- Conformity: BS EN 361.
- Material: Webbing: Polyester / Fittings: