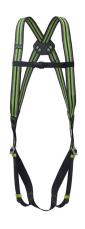

## FA 10 102 00 - 1 Point Standard Body Harness

- Standard 1 Point Full Body Harness
- Attachments: 1 dorsal attachment point.
- **Convenience:** Thigh straps are adjustable. Shoulder & thigh straps differentiated by a dual colour scheme.
- **Ergonomics:** Ideally positioned sit strap for extended comfort.
- **Usage:** Suitable for occasional use.
- Max User Weight: 140 KG.
- Conformity: BS EN 361.
- Material: Webbing: Polyester / Fittings: