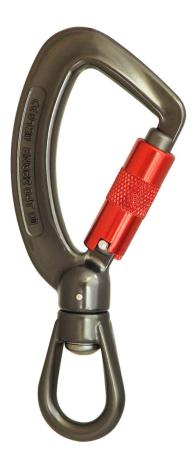

## KH255 Twister Karabiner

Supersafe

(quad-action)

Turn, lift, turn, open

ISC Performance Karabiners are forged for best build quality and feature a 'Blind' nose, which improves performance by reducing snagging. The Barrels have been designed with a square cut notch to limit debris build up.

ISC Karabiners are of sleek ergonomic design, with a high strength to weight ratio.

| Average Weight           | 145g (5oz)     |
|--------------------------|----------------|
| Gate Opening*            | 16mm (5/8")    |
| Blind Nose Available     | Yes            |
| Fall Indicator Available | Yes            |
| Body Material            | Aluminium      |
| Finish                   | Anodised       |
| MBS                      | 27kN (6070lbf) |