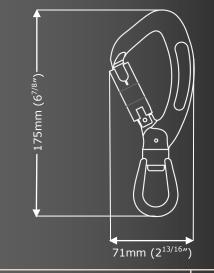

ISC Karabiners are of sleek ergonomic design, with a high strength to weight ratio.

| Average Weight           | 145g (5oz)     |
|--------------------------|----------------|
| Gate Opening*            | 16mm (5/8")    |
| Blind Nose Available     | Yes            |
| Fall Indicator Available | Yes            |
| Body Material            | Aluminium      |
| Finish                   | Anodised       |
| MBS                      | 27kN (6070lbf) |