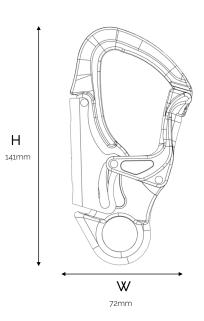

## TECHNICAL INFORMATION

Part Code SH906

Nose Type Keylock (anti-snag)

Gate Type Double-action (Auto-locking)

 Gate Opening
 23mm (0.9")

 Captive Eye ø
 20mm (0.78")

**Dimensions** H<sub>141</sub> × W<sub>72</sub> × 18mm (5.6 × 2.8 × 0.71\*)