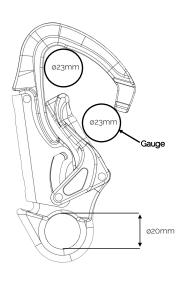

## TECHNICAL INFORMATION

Part Code SH906

Nose Type Keylock (anti-snag)

Gate Type Double-action (Auto-locking)

 Gate Opening
 23mm (0.9")

 Captive Eye ø
 20mm (0.78")

**Dimensions** H<sub>141</sub> × W<sub>72</sub> × 18mm (5.6 × 2.8 × 0.71\*)