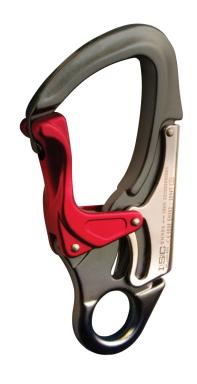

## **SH906 DOUBLE-ACTION SNAPHOOK**

**Product Datasheet** 

## **PRODUCT OVERVIEW**

The SHgo6 Double-action Snaphook is fitted with an opening mechanism which requires the gate and second -action keeper to be engaged simultaneously, in order to open the device. This opening sequence helps to reduce the risk of unintentional opening of the gate. The SHgo6 has a 'keylock' anti-snag nose