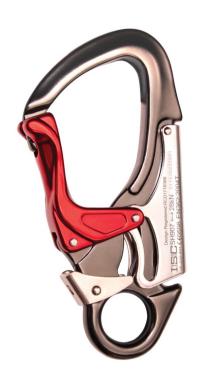

## **SH907 DOUBLE-ACTION SNAPHOOK**

**Product Datasheet** 

## **PRODUCT OVERVIEW**

The SH907 Triple-action Snaphook is fitted with an opening mechanism which requires the gate, second-action keeper and third-action keeper to be engaged sequentially, in order to open the device. This opening sequence helps to reduce the risk of unintentional opening of the gate. The SH907 has a 'keylock' anti-snag nose.

## TECHNICAL INFORMATION

Part Code SH907

Gate Type Triple-action

Gate Opening 23mm (0.9")

Captive Eyeø 20mm (0.78")

**Dimensions** 141 x 72 x 18mm (5.6 x 2.8 x 0.71")

 MBS
 28kN (6294lbf)

 Weight
 153g (5.4oz)

 Material
 Aluminium

Finish Lightly textured, Anodised

Standards EN362:2004T