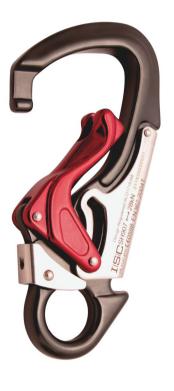

## **SH907 DOUBLE-ACTION SNAPHOOK**

**Product Datasheet** 

## **PRODUCT OVERVIEW**

The SH907 Triple-action Snaphook is fitted with an opening mechanism which requires the gate, second-action keeper and third-action keeper to be engaged sequentially, in order to open the device. This opening sequence helps to reduce the risk of unintentional opening of the gate. The SH907 has a 'keylock' anti-snag nose.

## TECHNICAL INFORMATION

Part Code SH907

Gate Type Triple-action

Gate Opening 23mm (0.9")

Captive Eyeø 20mm (0.78")

**Dimensions** 141 x 72 x 18mm (5.6 x 2.8 x 0.71")

 MBS
 28kN (6294lbf)

 Weight
 153g (5.4oz)

 Material
 Aluminium

Finish Lightly textured, Anodised

Standards EN362:2004T