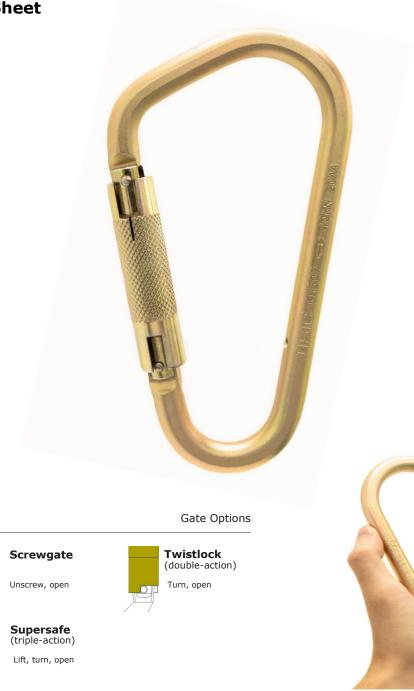

## KH307 Firemans Karabiner

## **Data Sheet**

climb. work. rescue.

The KH307 has a square-cut notch, to limit debris build-up and a side-opening gate, for maximum gate opening.

This Karabiner is supplied with a Captive pin as standard (pin supplied loose).

| Height                                                     | 178mm (7 <sup>1/64</sup> ")           |
|------------------------------------------------------------|---------------------------------------|
| Width                                                      | 94mm (3 <sup>45/64</sup> ")           |
| <b>Gate Opening</b><br>Twistlock<br>Supersafe<br>Screwgate | 44mm<br>44mm<br>49mm                  |
| MBS                                                        | 40kN (8992lbf)                        |
| Unit Weight                                                | 366g (13oz)                           |
| Material                                                   | Steel (Plated)                        |
| Standards                                                  | EN 362:04<br>Meets: NFPA1983 (17ED) G |