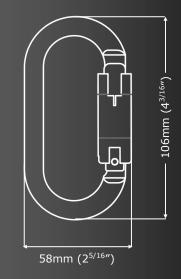

ISC Steel Karabiners are of sleek ergonomic design, with a high strength to weight ratio.

| Average Weight         | 188g (6.7oz)                                                     |
|------------------------|------------------------------------------------------------------|
| Gate Opening *         | 17mm (5/8")                                                      |
| ANSI version available | No                                                               |
| Keylock Available      | On request- use<br>part code K <u>L</u> 311 for<br>Keylock model |
| Body Material          | Steel                                                            |
| Finish                 | Zinc Plated                                                      |
| MBS                    | 25kN (5620lbf)                                                   |

\*Gate opening measurements are approximate.

in

You Tube