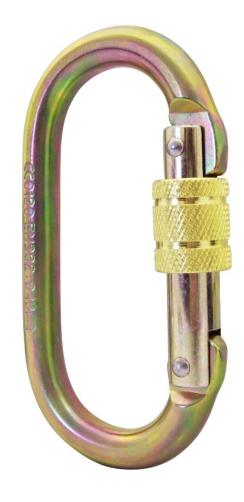

## KH311 Oval Karabiner

## Screwgate

Unscrew, open

Keylock Anti-snag nose also available. For Keylock model, use part code KL311

ISC Performance Karabiners are forged for best build quality. The Barrels have been designed with a square cut notch to limit debris build up.

ISC Steel Karabiners are of sleek ergonomic design, with a high strength to weight ratio.

| Average Weight         | 188g (6.7oz)                                                     |
|------------------------|------------------------------------------------------------------|
| Gate Opening *         | 17mm (5/8")                                                      |
| ANSI version available | No                                                               |
| Keylock Available      | On request- use<br>part code K <u>L</u> 311 for<br>Keylock model |
| Body Material          | Steel                                                            |
| Finish                 | Zinc Plated                                                      |
| MBS                    | 25kN (5620lbf)                                                   |