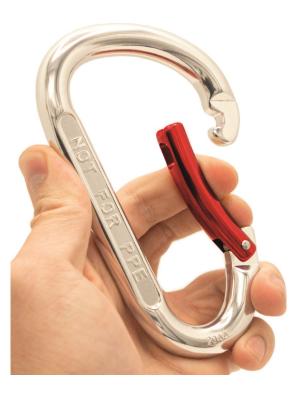

## **Data Sheet**

The KH204 is NOT for use as PPE purposes and are marked accordingly.

The KH204 is ideal for use in Wheelchair or tool Restraints.

| Average Weight        | 87g (3oz)                 |
|-----------------------|---------------------------|
| Gate Opening          | 30mm (1 <sup>1/8</sup> ") |
| Captive Pin Available | Yes                       |
| Standards             | NOT FOR PPE               |
| Body Material         | Aluminium                 |
| Finish                | Anodised                  |
| MBS                   | 25kN (5620lbf)            |