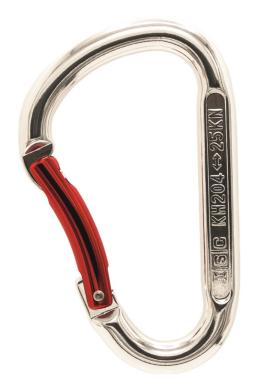

## KH204BG HMS Bentgate Karabiner

## **Data Sheet**

The KH204 is NOT for use as PPE purposes and are marked accordingly.

The KH204 is ideal for use in Wheelchair or tool Restraints.

| Average Weight        | 87g (3oz)                 |
|-----------------------|---------------------------|
| Gate Opening          | 30mm (1 <sup>1/8</sup> ") |
| Captive Pin Available | Yes                       |
| Standards             | NOT FOR PPE               |
| Body Material         | Aluminium                 |
| Finish                | Anodised                  |
| MBS                   | 25kN (5620lbf)            |