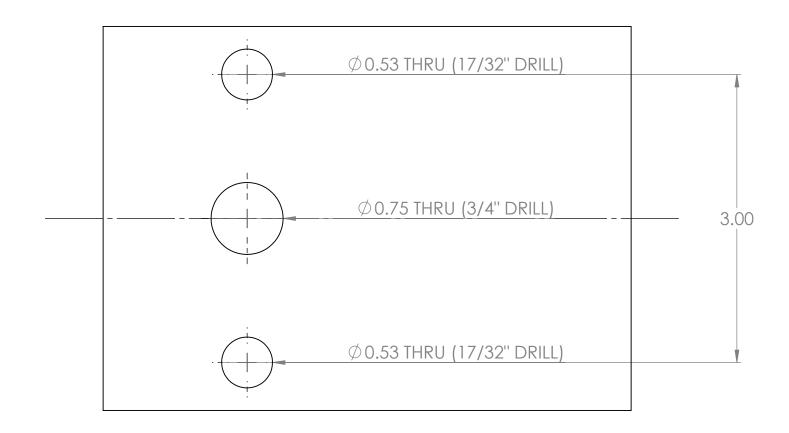

## **NOTES:**

- 1 Print this sheet to scale (do not shrink to fit)
  2 Use template to center punch locations of holes
  3 Drill out holes with drill bit indicated on drawing
  4 Center hole for grease nipple is optional