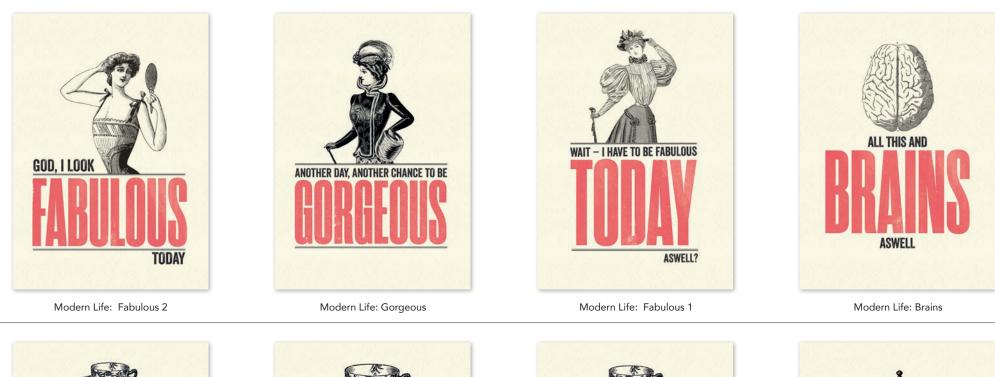

#### Modern Life: 30cm x 42cm Note: prints are supplied with backing board and in a cello bag

Modern Life: Tea Wimps

Modern Life: Coffee

Modern Life: Ding Dong

Modern Life: Bee Happy

Modern Life: Horny

Modern Life: Coaster