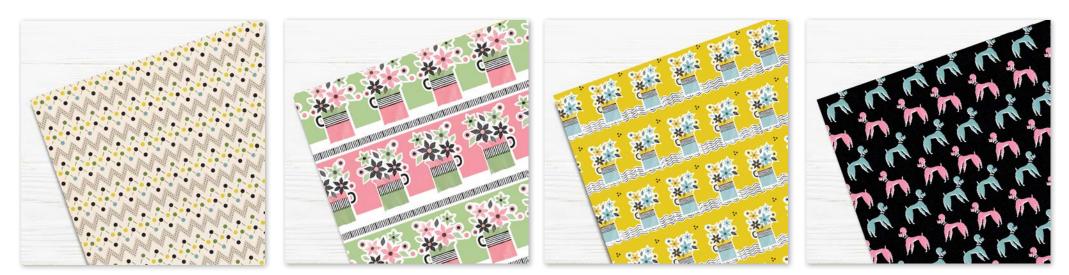

# GIEUP WRALP

All sheets of giftwrap are 50cm x 70cm and are supplied flat

**CLICK HERE** to be taken to apply for a trade account – thanks!

contact@pennychoo.com

Burdy 1

Burdy 2

Burdy 3

Coffee Pots, Blue

Coffee Pots, Pink

Coffee Pots, Yellow

Coast, Blue

Coast, Pink

Perolhead, Helmets

Perolhead, Hotrods

Perolhead,Trucks

Lanyon, Discs