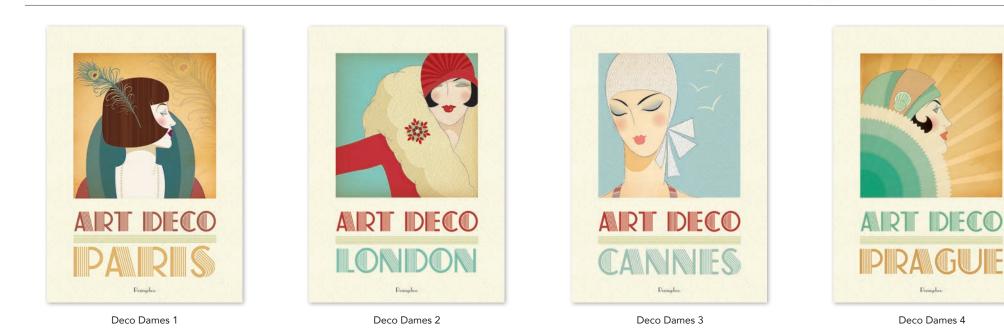

# A3 PRINTS

All prints are 30cm x 42cm and are supplied with backing board and in a cello bag

**CLICK HERE** to be taken to apply for a trade account – thanks!

contact@pennychoo.com

<image>

Deco Dames 5

Deco Dames 7