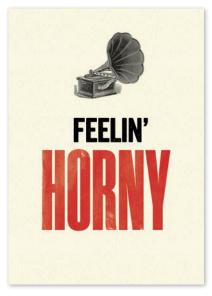

#### Modern Life: 30cm x 42cm Note: prints are supplied with backing board and in a cello bag

Modern Life: Tea Wimps

Modern Life: Coffee

Modern Life: Ding Dong

Modern Life: Bee Happy

Modern Life: Horny

Modern Life: Coaster