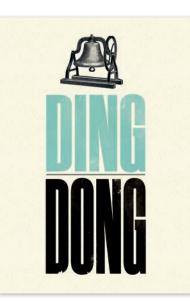

#### Modern Life: 30cm x 42cm Note: prints are supplied with backing board and in a cello bag

Modern Life: Tea Wimps

Modern Life: Coffee

Modern Life: Ding Dong

Modern Life: Bee Happy

Modern Life: Horny

Modern Life: Coaster