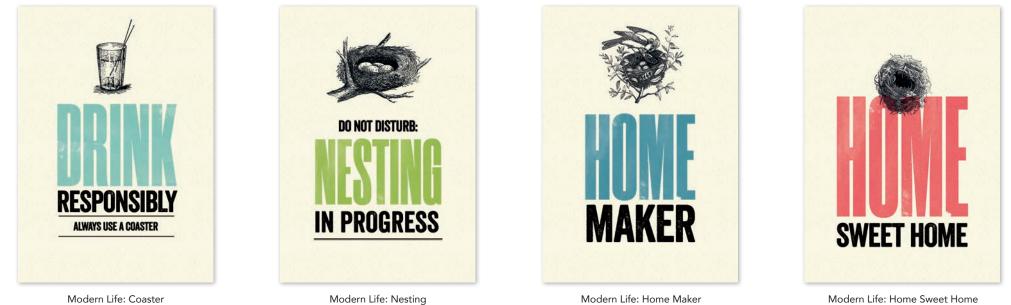

#### Modern Life: 30cm x 42cm Note: prints are supplied with backing board and in a cello bag

Modern Life: Tea Wimps

Modern Life: Coffee

Modern Life: Ding Dong

Modern Life: Bee Happy

Modern Life: Horny

Modern Life: Coaster