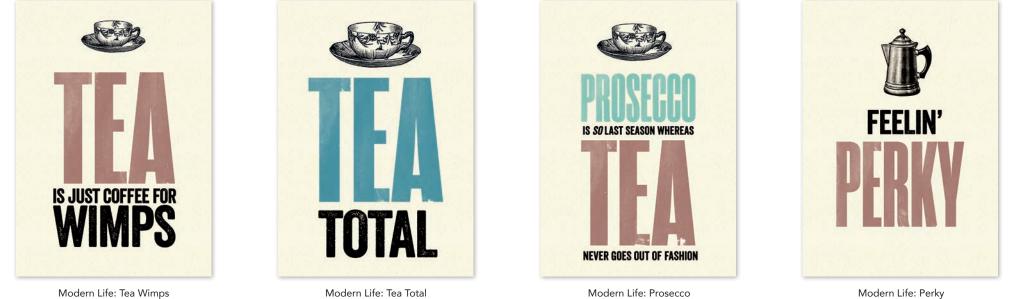

#### Modern Life: 30cm x 42cm Note: prints are supplied with backing board and in a cello bag

Modern Life: Tea Wimps

Modern Life: Coffee

Modern Life: Ding Dong

Modern Life: Bee Happy

Modern Life: Horny

Modern Life: Coaster