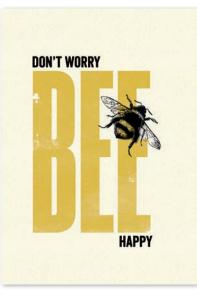

#### Modern Life: 30cm x 42cm Note: prints are supplied with backing board and in a cello bag

Modern Life: Tea Wimps

Modern Life: Coffee

Modern Life: Ding Dong

Modern Life: Bee Happy

Modern Life: Horny

Modern Life: Coaster