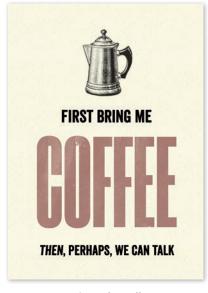

#### Modern Life: 30cm x 42cm Note: prints are supplied with backing board and in a cello bag

Modern Life: Tea Wimps

Modern Life: Coffee

Modern Life: Ding Dong

Modern Life: Bee Happy

Modern Life: Horny

Modern Life: Coaster