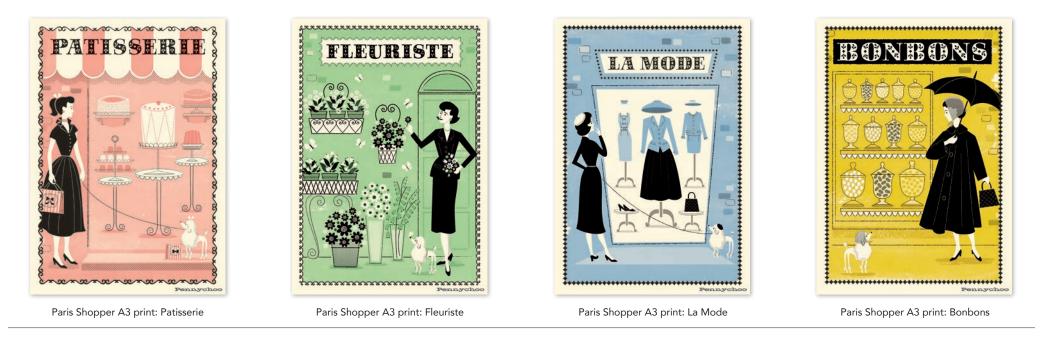

# A3 PRINTS

All prints are 30cm x 42cm and are supplied with backing board and in a cello bag

**CLICK HERE** to be taken to apply for a trade account – thanks!

contact@pennychoo.com

<image>

Deco Dames 5

Deco Dames 7