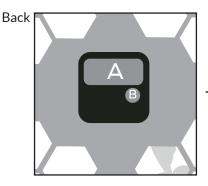

1c. Put an AA battery into A area shown above, and use wheel B shown above to adjust the time.

3. After adjusting both clock and thermometer, you can hang the item using the hole at the top center of the back of the clock.