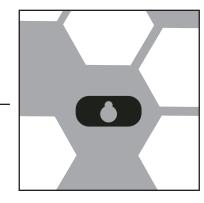

2a. Thermometer Hands

2b. Using the black knob area C, tune thermometer to your actual outdoor temperature.