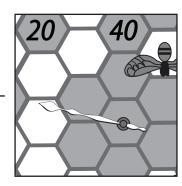

2a. Thermometer Hands

2b. Using the black knob area C, tune thermometer to your actual outdoor temperature.