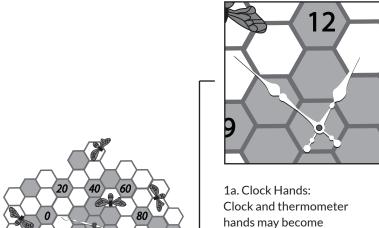

## VB35108 All Abuzz Clock & Thermometer

Front View

1a. Clock Hands: Clock and thermometer hands may become compressed during shipment. Gently bend them into correct position, as required.

1b. Pull open the black box on the back of the clock. It may be a tight fit so using a flat head screwdriver to pop it off could be necessary.