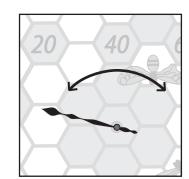

2a. Thermometer Hands

2b. Using the black knob area C, tune thermometer to your actual outdoor temperature.