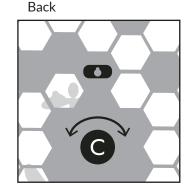

1c. Put an AA battery into A area shown above, and use wheel B shown above to adjust the time.

3. After adjusting both clock and thermometer, you can hang the item using the hole at the top center of the back of the clock.