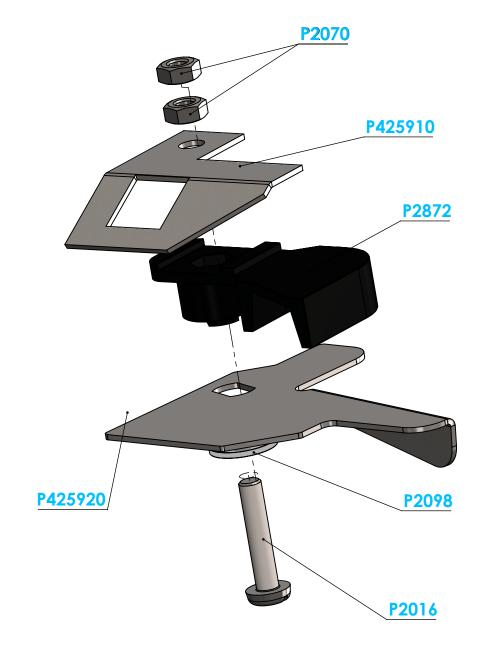

| Request for Change |      |  |
|--------------------|------|--|
| Name               | Date |  |
| Change Requested   |      |  |

| DESCRIPTION                                 | QTY.                                                                                                                                                                          |
|---------------------------------------------|-------------------------------------------------------------------------------------------------------------------------------------------------------------------------------|
| M6-1.0 - 30 flathead screw - stainless      | 1                                                                                                                                                                             |
| M6-1.0 Hex Nut - Stainless                  | 2                                                                                                                                                                             |
| 1/4" fender washer nylon                    | 1                                                                                                                                                                             |
| Black ABS scoop for powdered soap mechanism | 1                                                                                                                                                                             |
| Sifter for powdered soap mechanism          | 1                                                                                                                                                                             |
| Lever for powdered soap mechanism           | 1                                                                                                                                                                             |
|                                             | M6-1.0 - 30 flathead screw - stainless  M6-1.0 Hex Nut - Stainless  1/4" fender washer nylon  Black ABS scoop for powdered soap mechanism  Sifter for powdered soap mechanism |