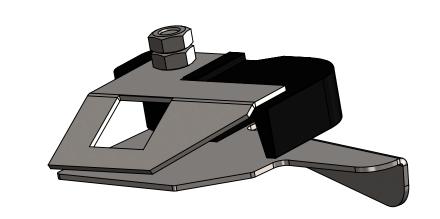

| Request for Change |      |  |
|--------------------|------|--|
| Name               | Date |  |
| Change Requested   |      |  |

| DESCRIPTION                                 | QTY.                                                                                                                                                                          |
|---------------------------------------------|-------------------------------------------------------------------------------------------------------------------------------------------------------------------------------|
| M6-1.0 - 30 flathead screw - stainless      | 1                                                                                                                                                                             |
| M6-1.0 Hex Nut - Stainless                  | 2                                                                                                                                                                             |
| 1/4" fender washer nylon                    | 1                                                                                                                                                                             |
| Black ABS scoop for powdered soap mechanism | 1                                                                                                                                                                             |
| Sifter for powdered soap mechanism          | 1                                                                                                                                                                             |
| Lever for powdered soap mechanism           | 1                                                                                                                                                                             |
|                                             | M6-1.0 - 30 flathead screw - stainless  M6-1.0 Hex Nut - Stainless  1/4" fender washer nylon  Black ABS scoop for powdered soap mechanism  Sifter for powdered soap mechanism |