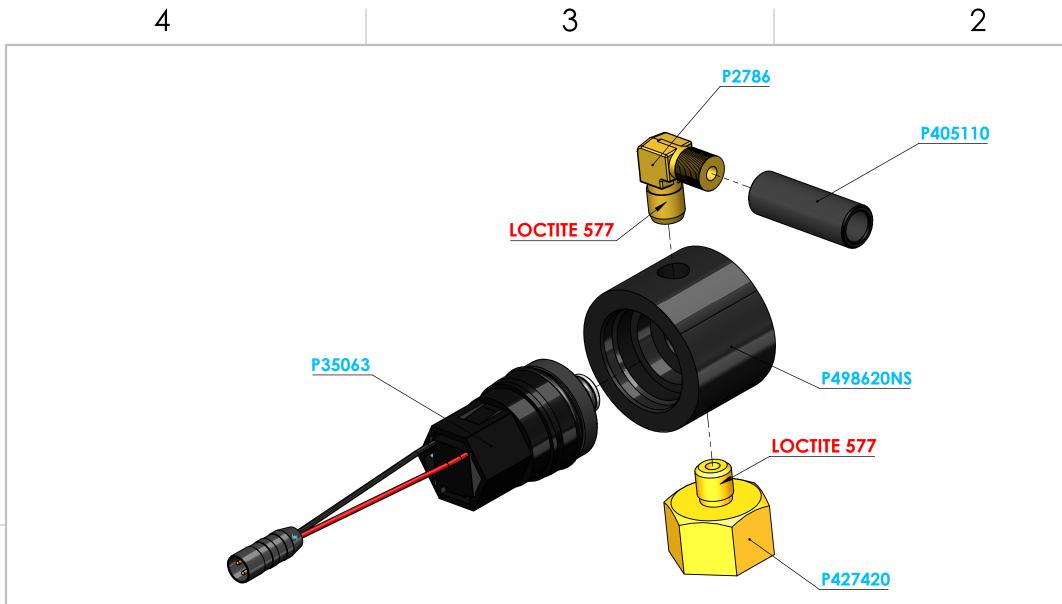

3

| PART NUMBER | DESCRIPTION                           | QTY. |
|-------------|---------------------------------------|------|
| P2786       | Serto Elbow                           | 1    |
| P35063      | 6V solenoid for sensor units          | 1    |
| P405110     | 8-12 collector                        | 1    |
| P427420     | Reduction nipple $1/2'' \times 1/8''$ | 1    |
| P498620NS   | No Soap Valve Body Muller             | 1    |