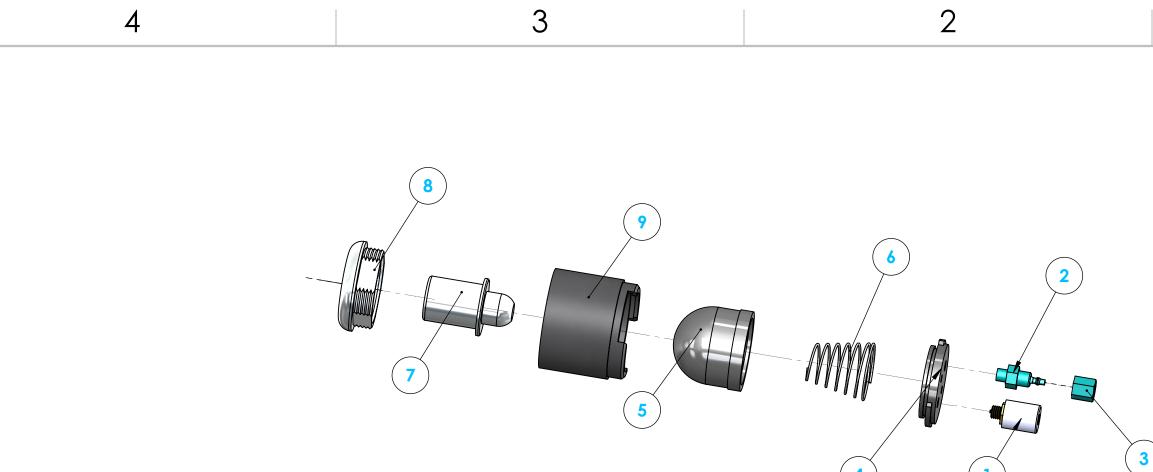

3

| ITEM<br>NO. | PART NUMBER | DESCRIPTION                                    | QTY. |
|-------------|-------------|------------------------------------------------|------|
| 1           | P2868       | Timer for Huba Metering Valve                  | 1    |
| 2           | P2916       | Ferrule for Huba Valve                         | 1    |
| 3           | P2917       | Nut for Huba Valve                             | 1    |
| 4           | P2936       | Backing Plate for Sanifount Pushbutton Housing | 1    |
| 5           | P2937       | Rubber Pushbutton Diaphragm                    | 1    |
| 6           | P2938       | Pushbutton Spring Sanifount                    | 1    |
| 7           | P498290     | pushbutton Sanifount                           | 1    |
| 8           | P498300     | Outside Nut for Sanifount Pushbutton           | 1    |
| 9           | P498310     | Pushbutton Housing Sanifount                   | 1    |