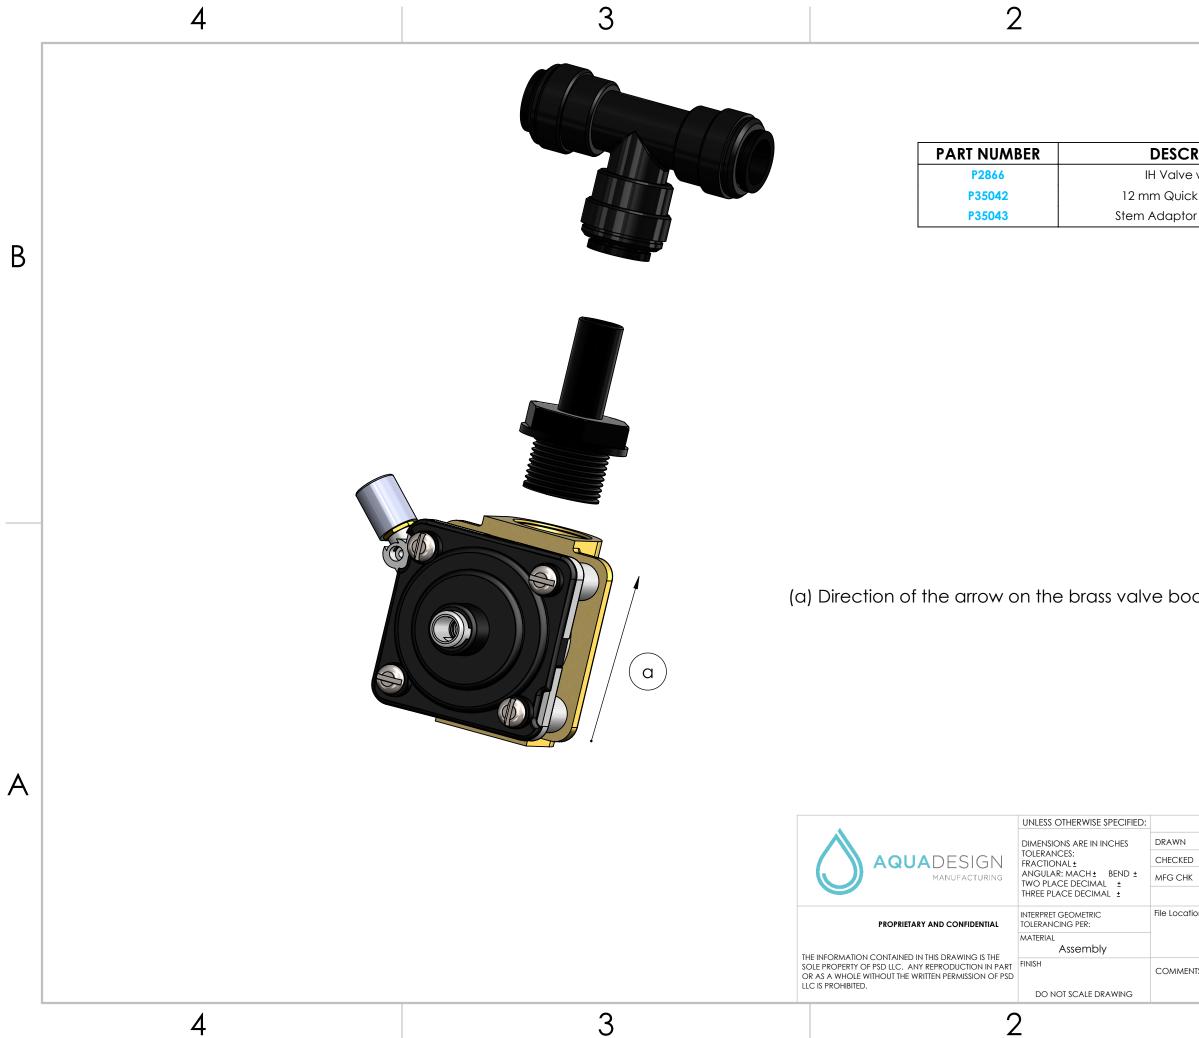

| RIPTION          | QTY. |
|------------------|------|
| e with Timer     | 1    |
| k Connect Tee    | 1    |
| or 1/2" M -12 mm | 1    |

|        |      |          | Request for Change |         |                  |        |        |      |   |
|--------|------|----------|--------------------|---------|------------------|--------|--------|------|---|
|        |      |          | Name               | Э       |                  | Date   |        |      |   |
| ody    |      |          | Char               | nge Req | uested           |        |        |      |   |
|        |      |          |                    |         |                  |        |        |      |   |
|        |      |          |                    |         |                  |        |        |      |   |
|        |      |          |                    |         |                  |        |        |      |   |
|        |      |          |                    |         |                  |        |        |      | A |
|        | NAME | DATE     |                    |         |                  |        |        |      |   |
|        | WH   | 07/30/21 | TITLE:             |         |                  |        |        |      |   |
| D      |      | 07700721 |                    |         |                  |        |        |      |   |
| К      |      |          |                    | Mid     | dle V            | alve S | et to  | r    |   |
|        |      |          | In                 | aivia   | ual Ho<br>with L | ana s  | ansip  | bray |   |
| ition: | 1    | 1        |                    |         | WIITIL           | LOW LI | a      |      |   |
|        |      |          | SIZE               | DWG.    | NO.              |        |        | REV  |   |
| INTS:  |      | B        | F                  | P5030M  |                  |        | 100    |      |   |
|        |      | SCAL     | E: 1:2             | WEIGH   | T:               | SHEET  | 1 OF 1 |      |   |
|        |      |          |                    |         | 1                |        |        |      |   |