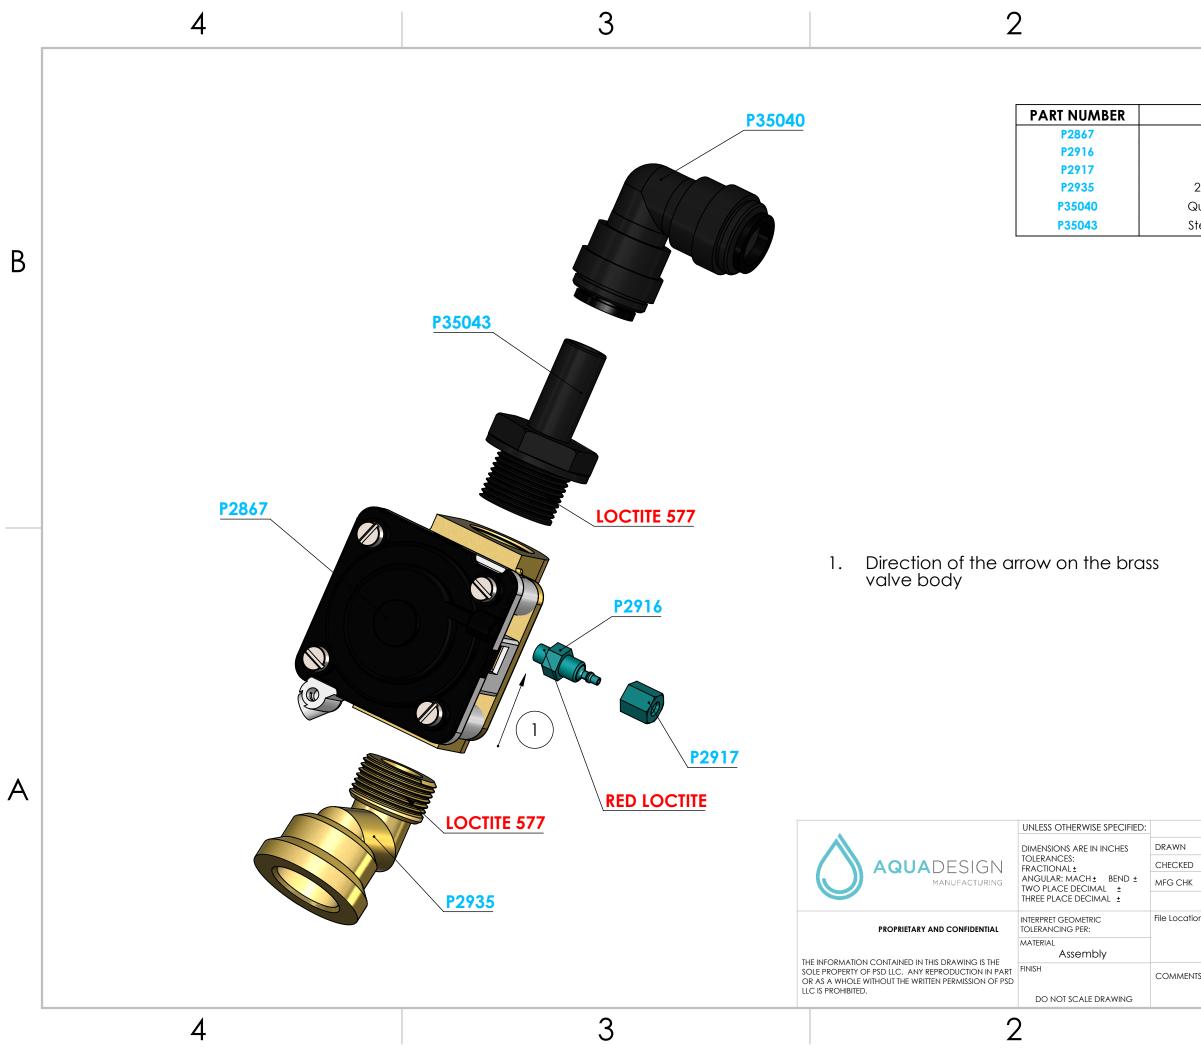

| DESCRIPTION                 | QTY. |
|-----------------------------|------|
| Remote Activated Valve      | 1    |
| Ferrule for Huba Valve      | 1    |
| Nut for Huba Valve          | 1    |
| 23° Elbow for Nozzle Holder | 1    |
| Quick Connect 12 mm Elbow   | 1    |
| Stem Adaptor 1/2" M -12 mm  | 1    |