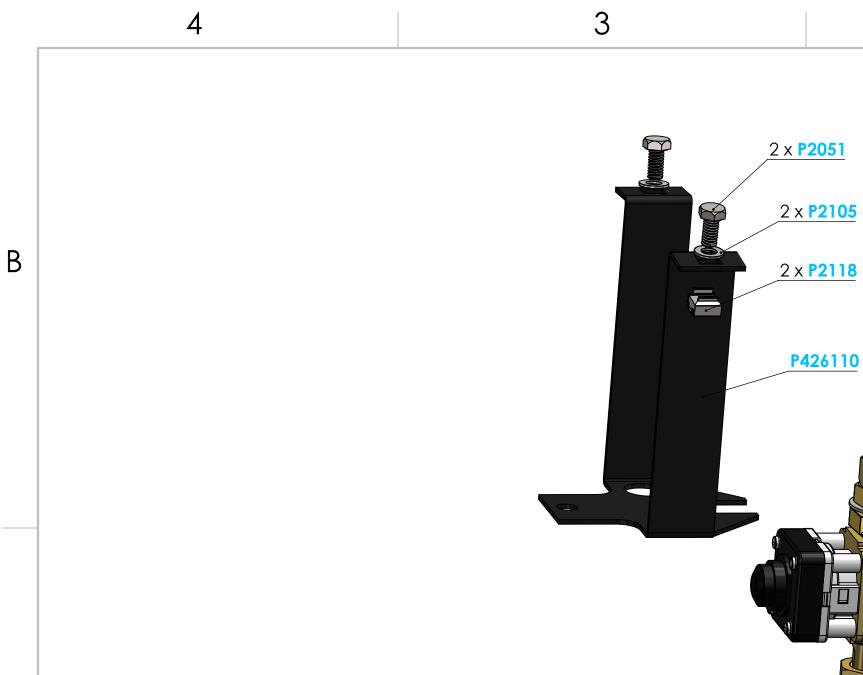

| PART NUMBER | DESCRIPTION                        | QTY. |  |  |
|-------------|------------------------------------|------|--|--|
| P2051       | M8x1.25 - 16 stainless hex bolt    | 2    |  |  |
| P2105       | Stainless Washer                   | 2    |  |  |
| P2118       | M8 Cage Nut                        | 2    |  |  |
| P426110     | U-type bridge                      | 1    |  |  |
| P5020       | Valve Assembly for Collective Foot | 1    |  |  |