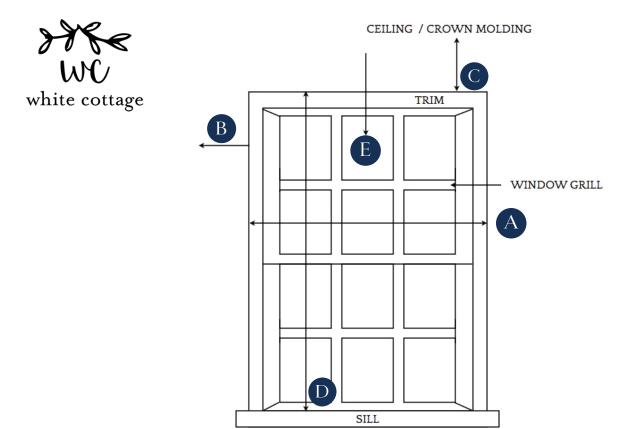

| A - Measure outside trim to outside trim                                                                                                                                                              |
|-------------------------------------------------------------------------------------------------------------------------------------------------------------------------------------------------------|
| B - Measure outside trim to wall                                                                                                                                                                      |
| C - Measure top of window frame to ceiling or crown molding                                                                                                                                           |
| D - Measure top of window frame down to window sill                                                                                                                                                   |
| E - Measure vertical length you would like your shade to be. The most common measurement is down to below the first window grill or midway down the first window square if you would like more light. |