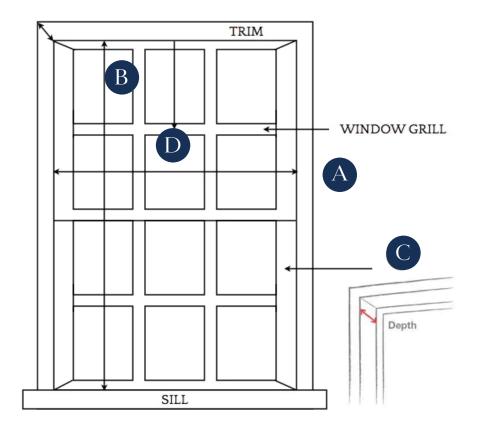

| A - Measure inside trim to inside trim                                                                                                                                                                |
|-------------------------------------------------------------------------------------------------------------------------------------------------------------------------------------------------------|
| B - Measure top of inside frame down to window sill                                                                                                                                                   |
| C - Measure inside depth of window frame                                                                                                                                                              |
| D - Measure vertical length you would like your shade to be. The most common measurement is down to below the first window grill or midway down the first window square if you would like more light. |