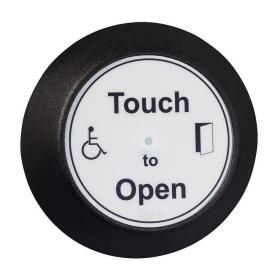

## **Architrave 868MHz Radio Antimicrobial Acrylic Sensor**

Architrave 868MHz wireless 'Touch to Open' sensor with scratch resistant, antimicrobial acrylic label. Primarily used to activate automatic doors.