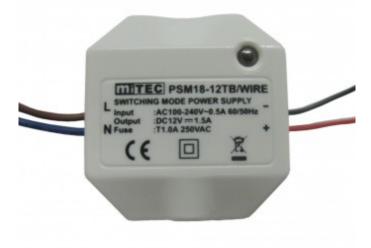

## 12V MINI SWITCHING POWER SUPPLY //PSM-18-12TB/WIRE

Efficient operation of equipment and machines demands reliable power sources. You can use our high-performance mini switching power supply units to ensure your systems operate smoothly.

## <u>Specifications</u> Input voltage:

Output voltage: Protection:

Installation:

50/60Hz 12 VDC, 1.5 Amp Short circuit, overload, over voltage Type 86 enclosure

100 VAC ~ 240 VAC,

<u>Dimensions</u> Height = 32mm Width = 51.5mm Length = 48.5mm