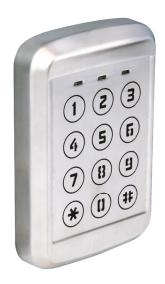

SKU: MKP-6010 Digital Keypad

The MKP-6010 backlit, piezoelectric keypad offers reliable and secure entry/exit. Its robust zinc housing is waterproof and offers great protection against vandalism.

## **Product**