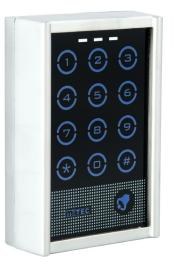

## SKU: MKP-3020 Digital Keypad

The MKP-3020 backlit glass-fronted digital keypad is ideal for securing gate systems. This system is a stylish alternative to standard systems in the market.