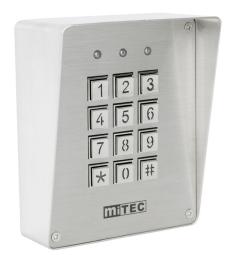

## Digital Keypad 12-24 V ACDC

The MKP-1101 backlit piezoelectric keypad offers reliable and secure entry and exit for any gate system. With waterproof housing, its stainless steel rugged design offers great protection against vandalism.

## **Specification**

| Operating voltage | 12-24 V ACDC                                                                     |
|-------------------|----------------------------------------------------------------------------------|
| IP Rating         | IP65                                                                             |
| Housing           | Stainless steel case and steel buttons                                           |
| Fitting           | Surface mount                                                                    |
| LED               | 3 LED display (red, green and yellow) with audible indication and backlit keypad |
| Codes             | 4 to 8 digit programmable codes and allows up to 99 PIN codes                    |
| Relays            | 2 programmable relays                                                            |
| Function          | Door monitoring function                                                         |