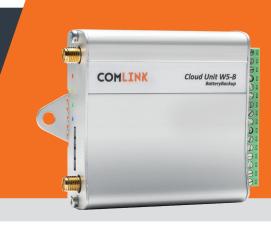

# **Cloud Unit W5**

#### **ABOUT CLOUD UNIT W5**

Comlink's Cloud Unit W5 is the complete plug and play IoT (Internet of Things) solution for the gate industry. Several of Europe's leading manufacturers have connected their gates, doors, bollards, and barriers using Comlink's technology.

### **CLOUD UNIT W5 HARDWARE FEATURES**

Our proprietary hardware can monitor and control virtually all types of gates, doors, and barriers. The Cloud Unit is easy to install, both in factory and retrofitted in the field.

- 9-24V AC/DC
- 8 analogue/digital inputs for sensors
- Cycle counter for openings
- Built-in annual timer
- Open gate via mobile Call / App
- 2 relay outputs
- Battery backup
- SIM card pre-installed