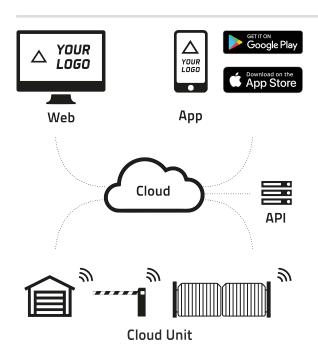

## **CONNECTED SMART FEATURES:**

### Remote configuration

- Access from anywhere via web
- Customize features & alerts

#### Control via the phone

- Mobile app (iOS & Android)
- Control via app, call or web
- Real-time monitoring via the app