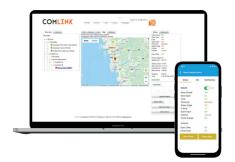

## **CONNECTED SMART FEATURES:**

### Remote configuration

- Access from anywhere via web
- Customize features & alerts

#### Control via the phone

- Mobile app (iOS & Android)
- Control via app, call or web
- Real-time monitoring via the app

### Monitoring

- Colour coded status of all units
- Troubleshoot specific installations
- Event log over faults & resets