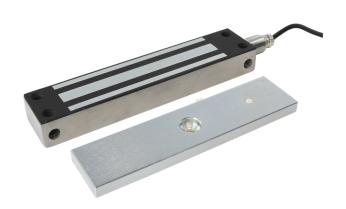

# External Maglock (800lbs/360kg)

This robust stainless steel external maglock provides strength and security, rated up to 800lbs/360kg.

## **Specification**

| Material          | Stainless steel casing                                                       |
|-------------------|------------------------------------------------------------------------------|
| Weatherproof      | Yes                                                                          |
| Holding force     | up to 360kg (800lbs)                                                         |
| Operating voltage | Dual voltage (12Vdc or 24Vdc selectable)                                     |
| Operating temp    | -10°C to 55°C                                                                |
| Features          | Anti-residual magnetism, Fail-safe (=power to lock),<br>Side or face fixings |
| Unmonitored       | Yes                                                                          |

#### **Product**

### **Dimensions**

Length - 220mm

Width – 47mm

Depth – 28mm

Weight (approx) -2.5kg

<u>Armature plate</u>

Length - 190mm

Width - 45mm

Depth - 13mm