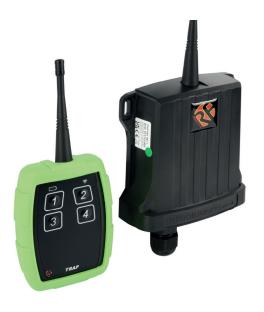

# Trap 4 Channel Remote Control System - 2000m/868mhz/6-32vdc

The four channel TRAP system is designed for traps and industrial equipment. Built with heavy-duty usage in mind. Highly configurable, easy to create a bespoke control system.

#### **Specification**

**Suppy voltage** 6-32Vac/dc Supply (receiver) 3 x AAA (transmitter)

Frequency 868MHz

**Range** Up to 2000m range

Operating temp  $-10^{\circ}\text{C} - 50^{\circ}\text{C}$ 

IP rated IP65 (transmitter) IP68 (receiver)

#### **Dimensions**

**Height** – 130mm (receiver not inc gland

or antenna)

Width - 112mm (receiver)

**Depth** – 42mm (receiver)

**Height** – 90mm (without antenna)

Width - 70mm

Depth - 25mm