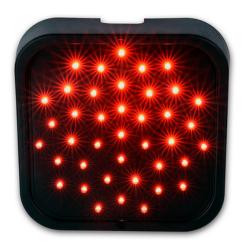

## LED Traffic light with single Red 150mm diameter LED array w/ 4m cable tail

LED Traffic light with single Red 150mm diameter LED array, with 4m cable tail. Powered from a 24VDC Supply (not included), our fully potted waterproof traffic lights offer excellent reliability.

#### **Specification**

| Housing        | Black ABS injection moulded housing                                                                                                                                |
|----------------|--------------------------------------------------------------------------------------------------------------------------------------------------------------------|
| Operating temp | Installation = +5°C to +30°C / In service = -15°C to +40°C                                                                                                         |
| Service life   | Shade = +15 Years / Sunlight = +10 Years (UV deterioration).                                                                                                       |
| Fixing         | All front screw fixing for easy installation                                                                                                                       |
| Operation      | Safe low voltage operation                                                                                                                                         |
| Tail length    | 4m cable tail                                                                                                                                                      |
| Voltage        | CR24vDC (± 3v)                                                                                                                                                     |
| IP rated       | <b>Front assembly</b> IP68 – Components fully potted & is immersible.<br><b>Rear cavity</b> IP40 – water can ingress – Protect cavity with sealant (not provided). |