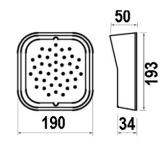

### Dimensions

Height – 193mm Width – 190mm Depth – 50mm

IN2 Access & Control Ltd. Unit 6A Mile Oak, Maesbury Road Industrial Estate, Oswestry, Shropshire, SY10 8GA, UK Web: www.in2access.co.uk | Email: technical@in2access.co.uk | Monday to Friday 08:30 – 17:00