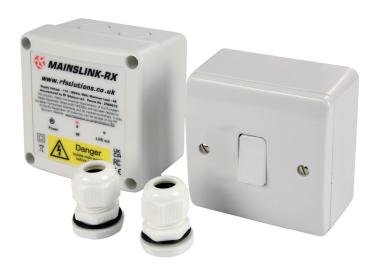

# Switchlink, Up To 200m Range, Wireless 230vac Remote Light Switch System

SWITCHLINK is an ideal wireless light switch solution when cabling is difficult. Supplied complete with TX & RX.

### **Product**