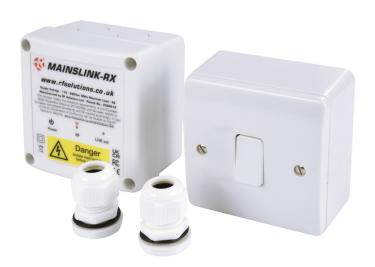

# SKU: CP-SWITCHLINK-8S1

# Switchlink, Up To 200m Range, Wireless 230vac Remote Light Switch System

SWITCHLINK is an ideal wireless light switch solution when cabling is difficult. Supplied complete with TX & RX.

## **Specification**

| Suppy voltage  | 110 -240Vac @ 50-60Hz (Receiver)       |
|----------------|----------------------------------------|
| Frequency      | 868MHz                                 |
| Range          | Up to 200m range outdoors, 80m indoors |
| Operating temp | 0°c – 50°c                             |
| IP rated       | IP65                                   |
| Channels       | 1                                      |

### **Product**



### **Dimensions**

**Height** – 201mm (receiver with glands)

Width - 88mm (receiver)

Height – 88mm (transmitter)

Width - 88mm (receiver)