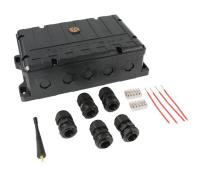

## RIoT 4 Channel Wireless Switch (Receiver Only), 868MHz & Wi-Fi, 12-32Vdc and 230Vac

This receiver is compatible with many RF Solutions transmitters and can be operated in either FSK (FM) mode or LoRa mode for distances up to 16Km. Can also be controlled via smartphone app using Wi-Fi with the RIoT Control app (Apple and Android compatible).

Transmitter / App

IP Rated IP68 Waterproof Enclosure

**Relay** Snubber Network for each relay

Operating temp -10 to +60° Celsius.

## **Product** Dimensions

**Height** – 267mm **Width** – 148mm

**Depth** – 78mm