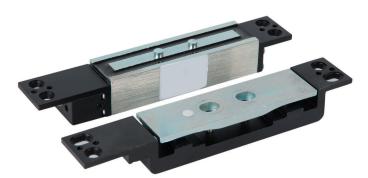

## SKU: CP-MSL2600 Shear lock

Shear lock – Automatic repeated locking

## Product

## Dimensions

Length – 180mm Width – 38mm Depth – 11mm Weight – 582g

IN2 Access & Control Ltd. Unit 6A Mile Oak, Maesbury Road Industrial Estate, Oswestry, Shropshire, SY10 8GA, UK Web: www.in2access.co.uk | Email: technical@in2access.co.uk | Monday to Friday 08:30 – 17:00