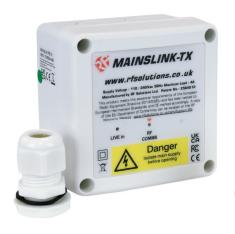

## MAINSLINK 5KM wireless mains to mains 230Vac link

MAINSLINK is a plug and play solution to replace a switched live cable. When 230Vac "LIVE" is input to the transmitter; the receiver provides a 230Vac "LIVE" switched output at its screw terminals. When a cable run is awkward or expensive to achieve, the MAINSLINK can be used, saving time and money.

## **Dimensions Product**

Height - 92mm

Width – 92mm

Depth - 59mm