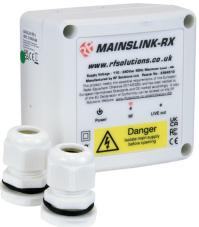

## MAINSLINK 5KM wireless mains to mains 230Vac link

MAINSLINK is a plug and play solution to replace a switched live cable. When 230Vac "LIVE" is input to the transmitter; the receiver provides a 230Vac "LIVE" switched output at its screw terminals. When a cable run is awkward or expensive to achieve, the MAINSLINK can be used, saving time and money.

## **Dimensions Product**

Height - 92mm

Width – 92mm

Depth - 59mm