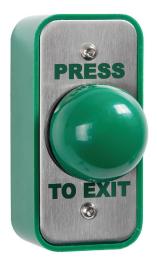

# Architrave green dome button (Press to Exit)

Press to exit architrave green dome button.

- All plastic large green button
- Momentary operation
- High impact plastic back box
- Easy clean surface. Ideal for general/sensitive areas
- •Screw footprint for flush fitting onto standard back box