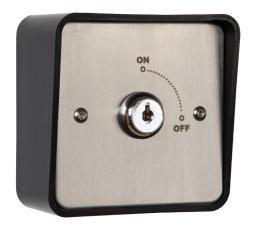

# SKU: KS-2

# Key Switch S/S Plate Momentary with Backbox

- Functional design
- Easy to operate
- •Use for secure override
- Easy cable entry from sides or rear
- Easy clean surface (ideal for hospitals/public areas)
- •Screw footprint for surface fitting onto standard back box
- Footprint for mounting onto flush back box

#### **Product**