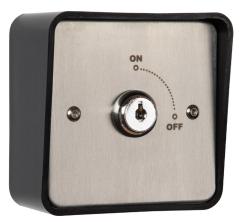

# SKU: CP-KS-1 Key Switch S/S Plate Latching with Backbox

- Functional design
- Easy to operate
- •Use for secure override
- Easy clean surface (ideal for hospitals/public areas)
- •Screw footprint for surface fitting onto standard back box
- •Footprint for mounting onto flush back box
- Supplied with 2 keys

## **Specification**

| Contacts              | NO/NC contact                    |
|-----------------------|----------------------------------|
| Legend plate          | Etched legend                    |
| Internal/External use | Internal use only                |
| Operations            | More than 1 million operations   |
| Voltage               | Voltage free contacts            |
| On/Off                | Latching On/Off operation        |
| Key removal           | Can be removed in both positions |
| Security screws       | Requires Allen key               |