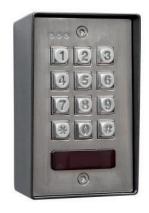

## KPX50 Anti-vandal weatherproof backlit entry keypad with RFID surface mount

Heavy duty vandal resistant keypad with stainless steel face plate and keys with RFID reader. Ideal for gates and barriers. Backlit keys.

## **Specification**

| Housing                | Stainless steel faceplate & keys and Metal surface back box                                                                                                                                          |
|------------------------|------------------------------------------------------------------------------------------------------------------------------------------------------------------------------------------------------|
| Internal/external      | Both                                                                                                                                                                                                 |
| LED indication         | Yes and backlit keys                                                                                                                                                                                 |
| Operating voltage      | 12V-24VDC max 150mA                                                                                                                                                                                  |
| Output 1               | 100 users                                                                                                                                                                                            |
| Output 2               | 20 users                                                                                                                                                                                             |
| Function               | Visitor code programming, Latch/toggle function, Door inter-lock function, 4-8 digit codes and adjustable output timers, Compatible with 125KHz EM cards & fobs, Input for seperate reader (wiegand) |
| IP rating              | IP66                                                                                                                                                                                                 |
| 3 level entry security | - Card or code entry - Card and common user pin code - Card and individual user pin code                                                                                                             |