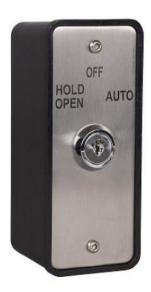

## Three Position Key Switch (hold open/ off/auto) latching

Three Position Key Switch

## Specification

| Operation       | Latching                    |
|-----------------|-----------------------------|
| Supplied with   | High impact plastic backbox |
| Security screws | Allen key type              |
| Contacts        | Voltage free contacts       |
| Power           | 12-24 VDC                   |
| IP rated        | IP54                        |
| Keys            | Supplied with 2 keys        |
| Surface         | Etched legend               |