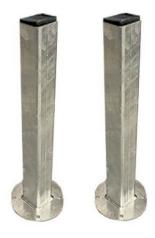

## Industrial photocell posts (pair) galvanised

This industrial photocell post (pair) is galvanised and designed to be both stylish and durable, suitable for traditional and contemporary access points.

Material Galvanised

## **Dimensions**

**Height** – 600mm **Post dia.** – 60 x 60mm

Mounting flange – 180 x 180mm Bolt down drill holes – 12mm