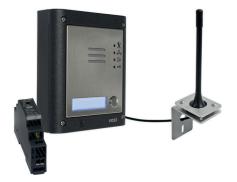

## Videx GSM4K-1S (1 Way) GSM Audio Intercom Kit - 4000 series

GSM-powered gate control. 1 way, simple surface-mounted audio intercom system. Easily programmed to call your landline or mobile phone and allow you to speak and grant access to callers at the gate. Can also dial-to-open.

## Specification

| Package includes              | 1x Art.4881 Outdoor speech panel<br>1x Art.432 GSM Aerial<br>Wall fix support plates<br>1x Art.AMR2-12 12Vdc power supply (in a type A 2 module DIN box) |
|-------------------------------|----------------------------------------------------------------------------------------------------------------------------------------------------------|
| No. of entrances              | 1                                                                                                                                                        |
| Power                         | 12Vdc                                                                                                                                                    |
| Quad band                     | Yes                                                                                                                                                      |
| Dial in numbers to open       | 250                                                                                                                                                      |
| Divert calls per button       | 2 numbers each                                                                                                                                           |
| Uses any telephone network    | Yes                                                                                                                                                      |
| Push to exit input            | Yes                                                                                                                                                      |
| Programmable using SMS and PC | Yes                                                                                                                                                      |
| Auxiliary output              | Open collector                                                                                                                                           |
| Amplifier module              | 4810N                                                                                                                                                    |
| Expandable to 12 buttons      | Yes                                                                                                                                                      |