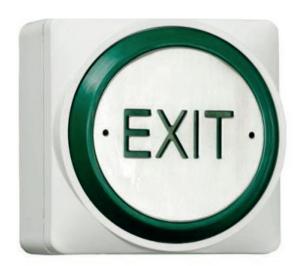

## SKU: CP-EBPP02P/WH

# Standard white plastic Large 360° Push Plate

#### Features:

- •Ideal for general use
- Easy cable entry from sides or rear
- •Screw footprint for flush fitting onto standard back box

#### **Product**