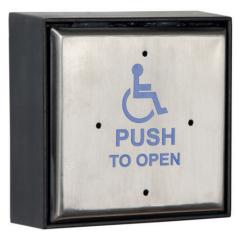

# Stainless Large 360° DDA Push Plate (Includes Back Box)

- Momentary switch
- High impact plastic back box
- Easy clean surface
- Complies with BS8300
- •Ideal for general/sensitive areas
- •Screw footprint for flush fitting onto standard gang box