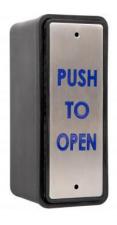

# Architrave stainless steel push to open plate

Push plate for ease of access

#### **Product**